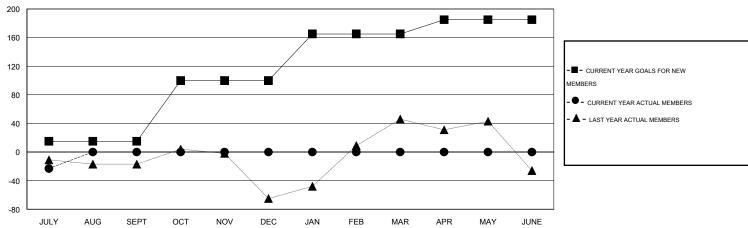

## **LOCATION TURKEY**

| CI | . , | - | - | $\sim$ | ۸ | 1 |
|----|-----|---|---|--------|---|---|
|    |     |   |   |        |   |   |

| Clubs                 |                  |           |                  |                       | Members       |                    |                                     |                    |                  |
|-----------------------|------------------|-----------|------------------|-----------------------|---------------|--------------------|-------------------------------------|--------------------|------------------|
| RESULTS FOR 2015-2016 |                  |           |                  | RESULTS FOR 2015-2016 |               |                    |                                     |                    |                  |
| QUARTER               | NEW CLUB<br>GOAL | NEW CLUBS | DROPPED<br>CLUBS | NET<br>GAIN/LOSS      | QUARTER       | NEW MEMBER<br>GOAL | CHARTER AND<br>NEW MEMBERS<br>ADDED | DROPPED<br>MEMBERS | NET<br>GAIN/LOSS |
| JULY/AUG/SEPT         | 2                | 0         | 1                | -1                    | JULY/AUG/SEPT | 15                 | 2                                   | 25                 | -23              |
| OCT/NOV/DEC           | 3                | 0         | 0                | 0                     | OCT/NOV/DEC   | 85                 | 0                                   | 0                  | 0                |
| JAN/FEB/MAR           | 2                | 0         | 0                | 0                     | JAN/FEB/MAR   | 65                 | 0                                   | 0                  | 0                |
| APR/MAY/JUNE          | 1                | 0         | 0                | 0                     | APR/MAY/JUNE  | 20                 | 0                                   | 0                  | 0                |

#### GOALS AND ACTUAL MEMBERS CUMULATIVE

| DROPPED CLUBS: 1  DROPPED MEMBERS |              |                                       |                                       | TION<br>530 (42.67%)<br>712 (57.33%) |          |
|-----------------------------------|--------------|---------------------------------------|---------------------------------------|--------------------------------------|----------|
| DECEASED CLUB CANCELLED OTHER     | 0<br>9<br>16 | CLICK HERE FOR HEALTH ASSESSMENT DATA | FAMILY UNIT MEMBERS HEAD OF HOUSEHOLD |                                      | 38<br>19 |
| TOTAL                             | 25           |                                       | NON-HEAD OF HOUSEHOL                  | 19                                   |          |