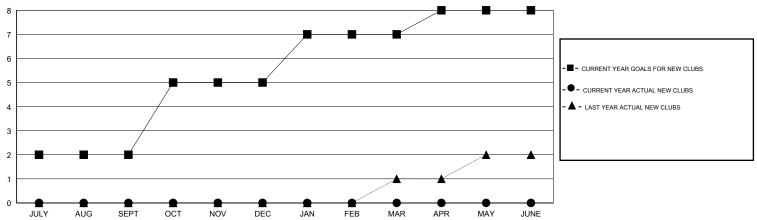

## **LOCATION TURKEY**

| CI | . , | - | - | $\sim$ | ۸ | 1 |
|----|-----|---|---|--------|---|---|
|    |     |   |   |        |   |   |

| Clubs                 |                  |           |                  |                       | Members       |                    |                                     |                    |                  |
|-----------------------|------------------|-----------|------------------|-----------------------|---------------|--------------------|-------------------------------------|--------------------|------------------|
| RESULTS FOR 2015-2016 |                  |           |                  | RESULTS FOR 2015-2016 |               |                    |                                     |                    |                  |
| QUARTER               | NEW CLUB<br>GOAL | NEW CLUBS | DROPPED<br>CLUBS | NET<br>GAIN/LOSS      | QUARTER       | NEW MEMBER<br>GOAL | CHARTER AND<br>NEW MEMBERS<br>ADDED | DROPPED<br>MEMBERS | NET<br>GAIN/LOSS |
| JULY/AUG/SEPT         | 2                | 0         | 1                | -1                    | JULY/AUG/SEPT | 15                 | 2                                   | 25                 | -23              |
| OCT/NOV/DEC           | 3                | 0         | 0                | 0                     | OCT/NOV/DEC   | 85                 | 0                                   | 0                  | 0                |
| JAN/FEB/MAR           | 2                | 0         | 0                | 0                     | JAN/FEB/MAR   | 65                 | 0                                   | 0                  | 0                |
| APR/MAY/JUNE          | 1                | 0         | 0                | 0                     | APR/MAY/JUNE  | 20                 | 0                                   | 0                  | 0                |

## GOALS AND ACTUAL NEW CLUBS CUMULATIVE